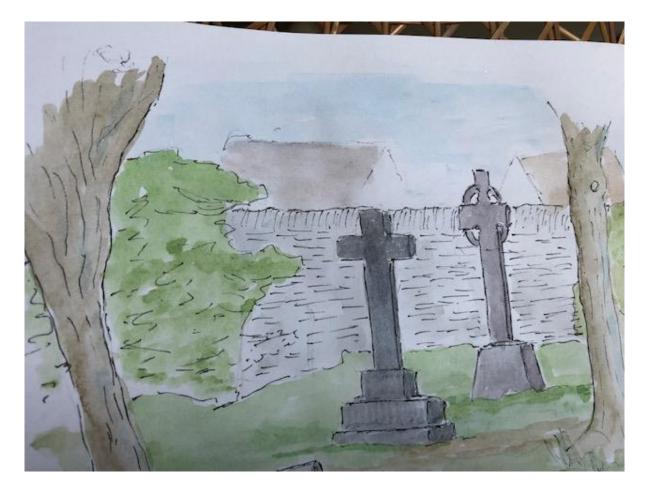

#### Ann F

I enjoyed sketching last week and meeting lots of friends again. Here is my sketch, done in pen and crayon and finished at home with a little watercolour.

Hilary