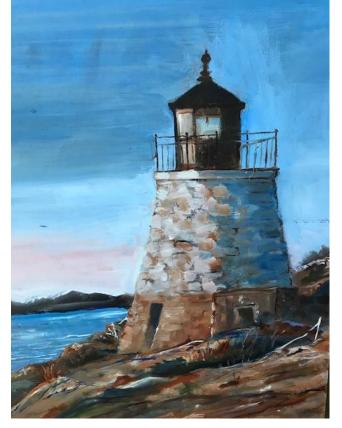

#### Lighthouse Challenge

Not sure where this one is.

Jose

Ardnamurchan lighthouse is located on the most westerly point of the UK mainland, and gets a mention on the shipping forecast for inland waters. The drive across the caldera is fascinating. Given the combination of wildness, remoteness and geology, you could almost be on Mars.