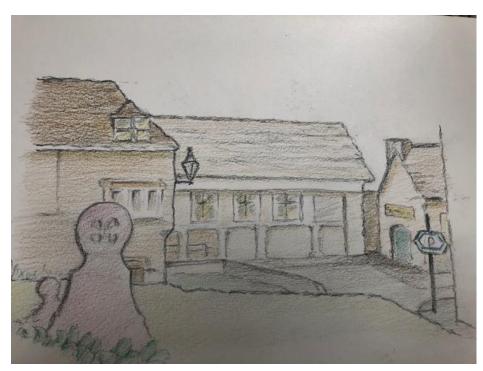

## Outdoor Session 29<sup>th</sup> July

Minchinhampton church car park at 2:00pm. There's a bit of shade if we need it!

This is the view from the churchyard in Minch with a certain amount of artistic licence...eg: there should be a tree in the middle blocking the view and of course there are no cars.

Jill F