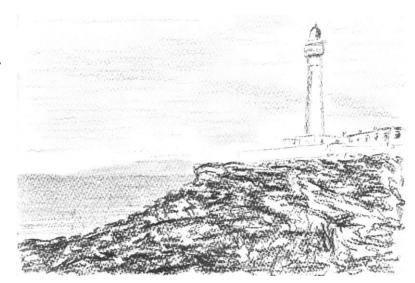

12<sup>th</sup> August** 

#### Contents

- Lighthouse Challenge
- Miserden Track
- Outdoor Session 29<sup>th</sup> July

#### Lighthouse Challenge

Not sure where this one is.

Jose



Ardnamurchan lighthouse is located on the most westerly point of the UK mainland, and gets a mention on the shipping forecast for inland waters. The drive across the caldera is fascinating. Given the combination of wildness, remoteness and geology, you could almost be on Mars.

Ardnamurchan peninsula – NASA Landsat 7 image, via Wikimedia.





The caldera is the circular feature about 5 miles in diameter just above and to the left of the two small clouds. The lighthouse is on the western tip of the peninsular. The whole of the western coast has great geology.

A quick charcoal sketch from the photo.

Pete



#### **Miserden Track**

I went out in the very hot weather to Miserden and found a shady place on a track out of the village to draw this stove stile and the lane beyond using charcoal pencil and coloured pencils.

Jill F



## Outdoor Session 29<sup>th</sup> July

Minchinhampton church car park at 2:00pm. There's a bit of shade if we need it!

This is the view from the churchyard in Minch with a certain amount of artistic licence...eg: there should be a tree in the middle blocking the view and of course there are no cars.

Jill F



#### Ann F





I enjoyed sketching last week and meeting lots of friends again. Here is my sketch, done in pen and crayon and finished at home with a little watercolour.

Hilary

#### Garden Art

This piece of garden art made me smile. Effective and practi