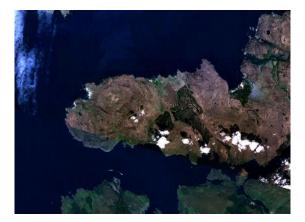

Ardnamurchan peninsula – NASA Landsat 7 image, via Wikimedia.

The caldera is the circular feature about 5 miles in diameter just above and to the left of the two small clouds. The lighthouse is on the western tip of the peninsular. The whole of the western coast has great geology.