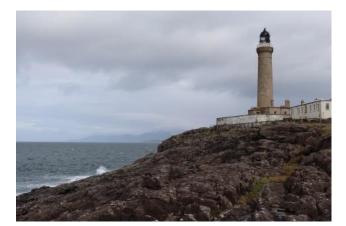

#### Lighthouse Challenge

Not sure where this one is.

Jose

Ardnamurchan lighthouse is located on the most westerly point of the UK mainland, and gets a mention on the shipping forecast for inland waters. The drive across the caldera is fascinating. Given the combination of wildness, remoteness and geology, you could almost be on Mars.