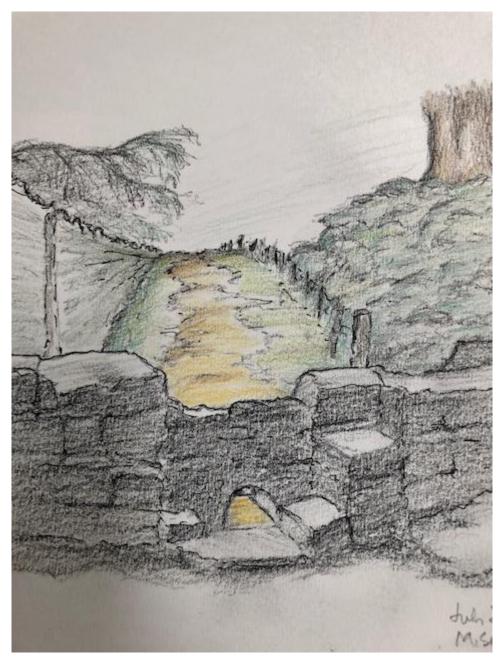

#### **Miserden Track**

I went out in the very hot weather to Miserden and found a shady place on a track out of the village to draw this stove stile and the lane beyond using charcoal pencil and coloured pencils.

Jill F