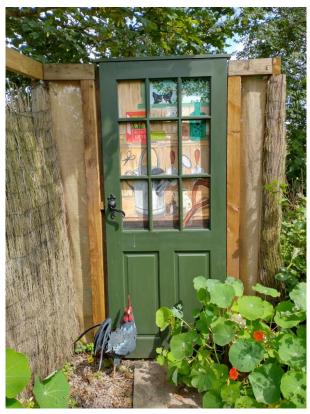

#### Garden Art

This piece of garden art made me smile. Effective and practical: it hides a garden compost area in a garden at Church Cottage at Much Birch near Ross on Wye (open through the National Garden Scheme).

Rosemary